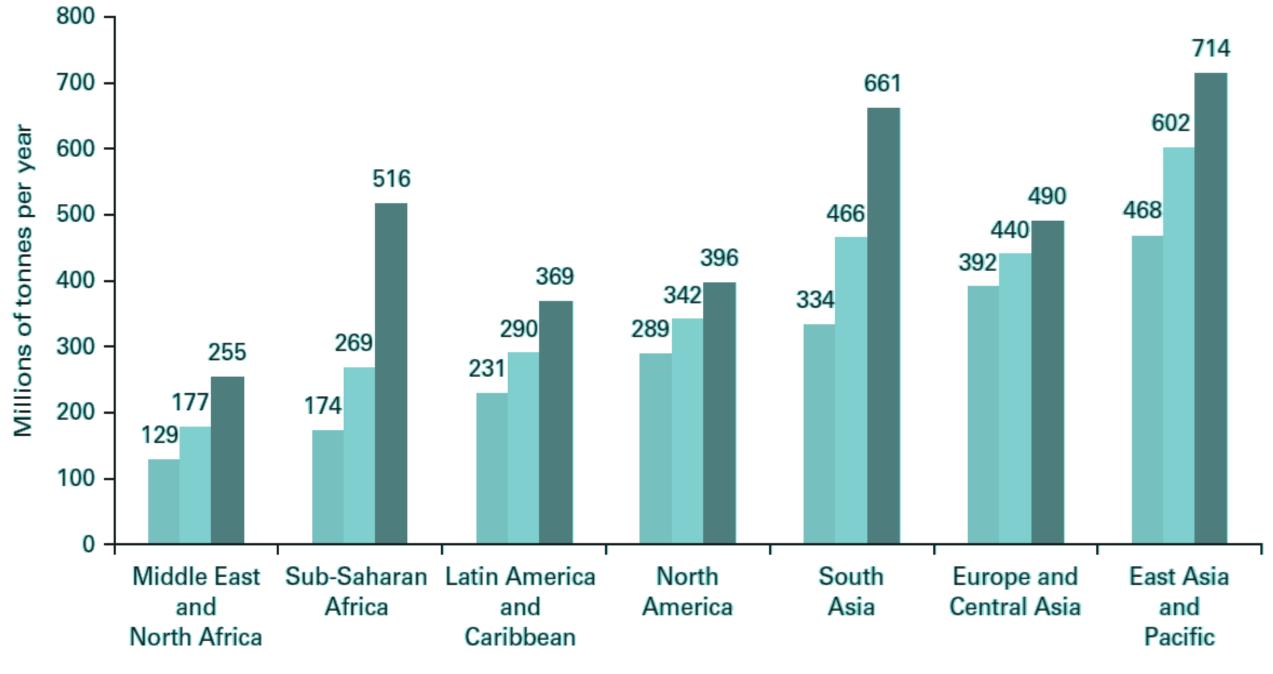

2016 2030 2050

Pyrolysis machines are using the mitochondria, which is the master of the biological carbon cycle in all animals, as their foundation, we have identified several carbon conversion technologies that breaks down long chain carbon molecules in all major waste streams, including agriculture (sugar cane, hemp cane, banana stem, and more) plastics, tires, and coal; into biofuels and biochar for regenerative energy and soil recovery.