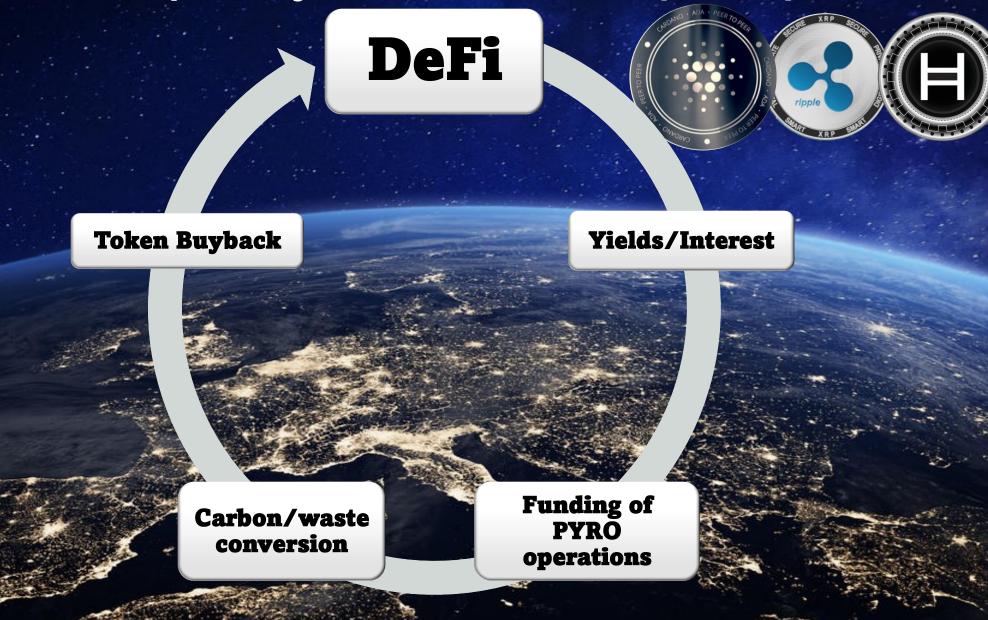

### **Profit Sharing**

The founding principle of the PYROLITIX is to provide decentralized funding to support sustainable recycling and decentralizing energy mechanisms, whilst ensuring revenue generated from these projects is used to expand capabilities and increase the value of the PYROLITIX Token.

PYROLITIX machines are established in essence as a for profit businesses, they are sustainable green projects that benefit local communities first and have far-reaching benefits for the environment and community. Profits generated from these machines is split equally, with 50% of profits used to continue project growth to enable expanding production. The other 50% is returned to PYROLITIX token economy by buying back the token from the markets. These cycles brings value to the people who directly support the project by holding and buying these tokens. The annual profits allocated to buy back the tokens is communicated transparently with the community through our Maya Dao mechanisms.

### Liquidity as a Service (LaaS)