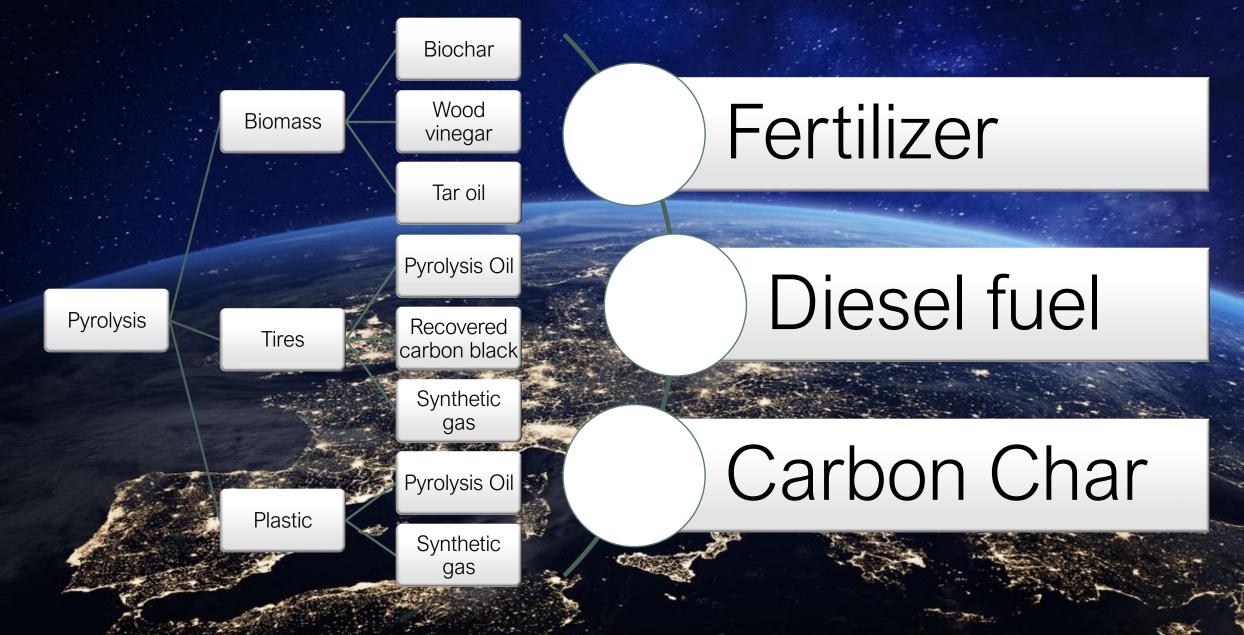

| 10%     | 10%                                                                                                            |

## Value Chain



## **Token Utility**

Carbon Credit Marketplaces

Token holding

PYROLITIX Token

ISPO programs

Trade PYROLITIX tokens to carbon credits on blockchain marketspaces

PYROLITIX token represents carbon converted by project

By holding the token, carbon conversion, waste processing is measured and held in the wallet Token holders participate in carbon conversion

### **Profit Sharing**

The founding principle of the PYROLITIX is to provide decentralized funding to support sustainable recycling and decentralizing energy mechanisms, whilst ensuring revenue generated from these projects is used to expand capabilities and increase the value of the PYROLITIX Token.

PYROLITIX machines are established in essence as a for profit businesses, they are sustainable green projects that benefit local co