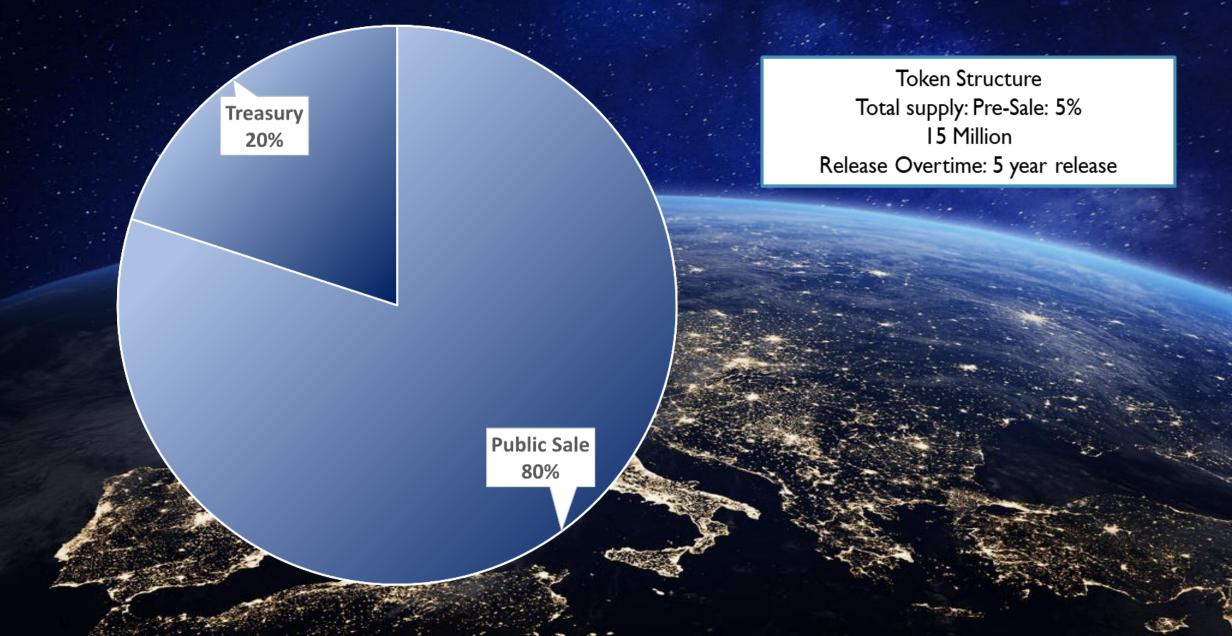

# Tokenomics

The project aims to fascilitate the emerging technological capabilities of carbon conversion to tackle energy dependancy and waste management issues. The team will announce the first machine launch in 2023